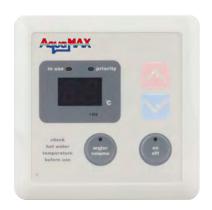

As an installation option, AquaMAX Continuous Flow gas water heaters may be installed with one or more user adjustable temperature controllers. This gives you the flexibility to choose the most suitable temperature for your hot water needs.<sup>4</sup>