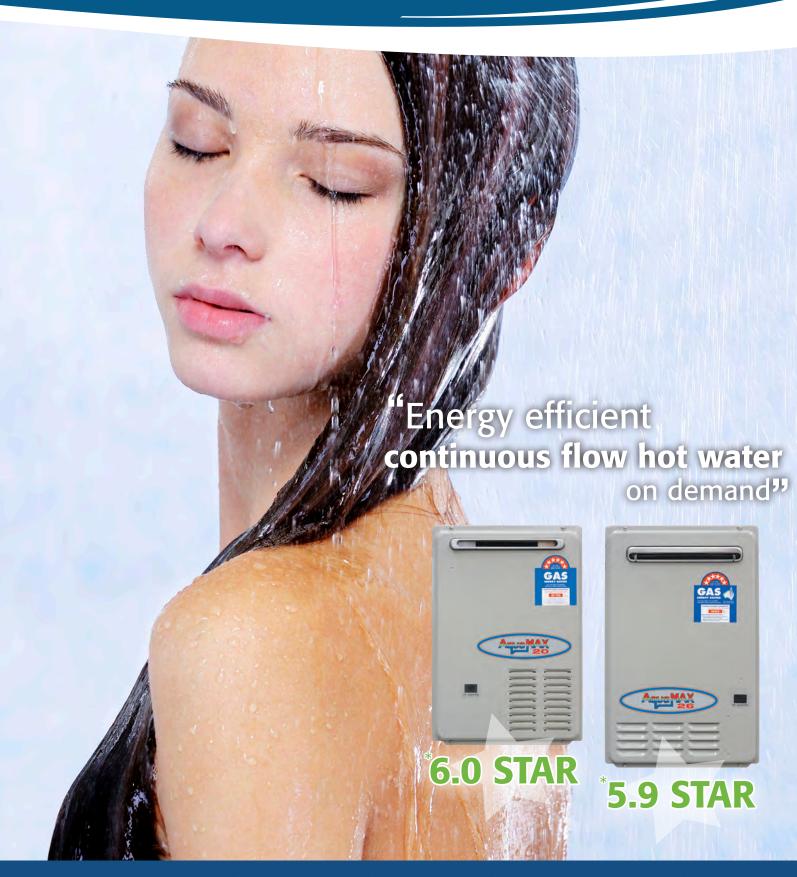

## **AquaMAX Continuous Flow Gas Water Heaters**

AquaMAX Continuous Flow gas water heaters offer a continuous hot water supply for your home.

Conveniently mounted to an external wall or recessed in a box<sup>1</sup>, AquaMAX Continuous Flow gas water heaters are created for tight spots where installation space is at a premium<sup>2</sup>.

## **YOU CAN RELY ON AquaMAX**

AquaMAX continues to provide energy efficient products that make better use of our precious resources. Our understanding of Australian conditions and Australian demands allows us to offer water heater options suited to local needs. Backed by a 10 year heat exchanger warranty<sup>3</sup>, these 5 and 6 star energy efficient water heaters will keep your family in hot water.

| AquaMAX Continuous Flow Gas Water Heaters | Specifications               | AquaMAX 20         | AquaMAX 26         |
|-------------------------------------------|------------------------------|--------------------|--------------------|
| FOR EXTERNAL INSTALLATION ONLY            | Number of Bathrooms          | 1.5-2              | 2-2.5              |
|                                           | Gas Type                     | Natural/LPG        | Natural/LPG        |
|                                           | Gas Energy Rating            | 6.0 Stars          | 5.9 Stars          |
|                                           | Flow Rate L/min at 25°C rise | 20 L/min           | 26 L/min           |
|                                           | Minimum Operating Flow Rate  | 2.5 L/min          | 3.0 L/min          |
|                                           | Nominal Gas Consumption      | 153 MJ/Hr          | 199 MJ/Hr          |
|                                           | Weight (empty)               | 18kg               | 21kg               |
|                                           | Max. Water Supply Pressure   | 1000 kPa           | 1000 kPa           |
|                                           | Min Water Supply Pressure    | 140 kPa            | 140 kPa            |
|                                           | Hot & Cold Water Connection  | Rp20 (3/4") Female | Rp20 (3/4") Female |
|                                           | Gas Connection               | Rp20 (3/4") Female | Rp20 (3/4") Female |
|                                           | Preset Temperature Options   | 50°C or 60°C       | 50°C or 60°C       |
|                                           | A - Height mm                | 520                | 565                |
|                                           | B - Width mm                 | 350                | 350                |
|                                           | C - Depth mm                 | 163                | 205                |
|                                           | D - Height mm                | 592                | 647                |
|                                           | Watermark licence No.        | WMKA21434          | WMKA00519          |
|                                           | AGA Certificate No.          | 7306               | 6004               |